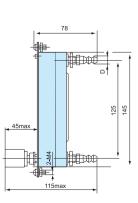

## Sizes (mm)

| Model    | D     | E                | Internal diam.                                                           | Weights<br>(KG) |
|----------|-------|------------------|--------------------------------------------------------------------------|-----------------|
| DK800S-3 |       | M10x1<br>BSP1/4″ | 1/4NPT female<br>1/4NPT female<br>1/4BSP female<br>1/4BSP female<br>11.5 | 0.45            |
| DK800S-4 | ø11.5 |                  |                                                                          |                 |
| DK800S-6 |       |                  |                                                                          |                 |