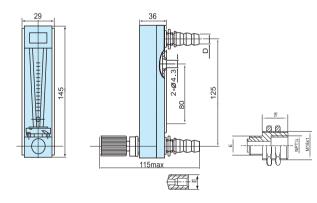

## Sizes (mm)

| Model    | D     | E                | Internal diam.                                                           | Weights<br>(KG) |
|----------|-------|------------------|--------------------------------------------------------------------------|-----------------|
| DK800S-3 |       | M10x1<br>BSP1/4″ | 1/4NPT female<br>1/4NPT female<br>1/4BSP female<br>1/4BSP female<br>11.5 | 0.45            |
| DK800S-4 | ø11.5 |                  |                                                                          |                 |
| DK800S-6 |       |                  |                                                                          |                 |