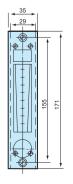

## Sizes (mm)

| Model    | D     | E                | Internal diam.                                                           | Weights<br>(KG) |
|----------|-------|------------------|--------------------------------------------------------------------------|-----------------|
| DK800S-3 |       | M10x1<br>BSP1/4″ | 1/4NPT female<br>1/4NPT female<br>1/4BSP female<br>1/4BSP female<br>11.5 | 0.45            |
| DK800S-4 | ø11.5 |                  |                                                                          |                 |
| DK800S-6 |       |                  |                                                                          |                 |