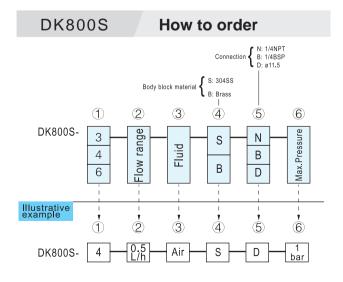

br>25~250<br>50~500<br>80~800<br>100~1000<br>180~1800<br>240~2400<br>300~3000<br>350~3500<br>430~4300 | 304SS    |  |

## Sizes (mm)

| Model    | D     | E                | Internal diam.                                                           | Weights<br>(KG) |
|----------|-------|------------------|--------------------------------------------------------------------------|-----------------|
| DK800S-3 |       | M10x1<br>BSP1/4″ | 1/4NPT female<br>1/4NPT female<br>1/4BSP female<br>1/4BSP female<br>11.5 | 0.45            |
| DK800S-4 | ø11.5 |                  |                                                                          |                 |
| DK800S-6 |       |                  |                                                                          |                 |