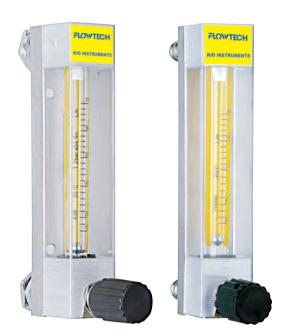

## **Glass Rotameters**

DK800S is used for measuring tiny flow.with nice shape,and light-weighted,easy to install and repair.the taper pipe and float can be changed without spearating the whole machine into pieces.the flow scale is clear and acute,which is widely used in the chemical,petroleum,medical,food environmental protection and scientific research departments,for measuring one phase non-pulsating fluid(liquid or gas).

- Working temperature limit: 120°C
- Accuracy: ±2.5%
- Working pressure limit: 1.0Mpa